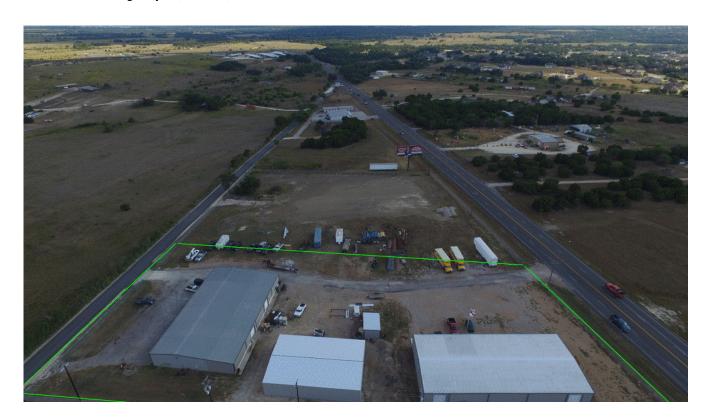

## **Property Description**

Excellent opportunity for investment property or owner/occupant in Burnet County, just over Williamson County line with State Highway 29 frontage, as well as rear frontage on County Road 266.

Total of 2.75 acres with joint driveway access on Highway 29 with neighboring property. Private rear access on County Road 266.

Three buildings with the following features:

**Building 1**: Approximately 7,500 square feet total, including 1,200 square feet offices space. Four roll-up 14' height bay doors, grade-level. Center height of building at 16'. Single-phase electric. Spray foam insulation. Ready for immediate movein. Metal construction built in approximately 2017. Building can easily be divided into two total units.

**Building 2**: Approximately 3,750 square feet of new, metal construction. Building to be complete within 45 days. Will be in shell condition and contain two 14' height roll-up bay doors, grade-level. Center height approximately 18'. Ready for tenant/owner to customize. Three-phase power to building.

**Building 3**: Approximately 10,000 square feet of metal construction with four 12' roll-up grade-level bay doors and three 10' roll-up grade-level bay doors. Finished office space of approximately 1,200 square feet. Center height of building approximately 14'. Three phase power. Currently occupied by owner, but will vacate immediately OR within 6-12 months after sale/leaseback.

Excellent location with low taxes and easy access to Liberty Hill/Bertram/Burnet. No restrictions. No ETJ. No city limits.

Septic for sewer and water well with 2,500 gallon storage tank and recently redone with pump and 420' depth.

Perfect for owner to occupy plus additional space for rental income or future growth. New boundary survey.

Building 1 currently vacant and building 2 under construction. Building 3 occupied by owner.

Total of 21,250 square feet.