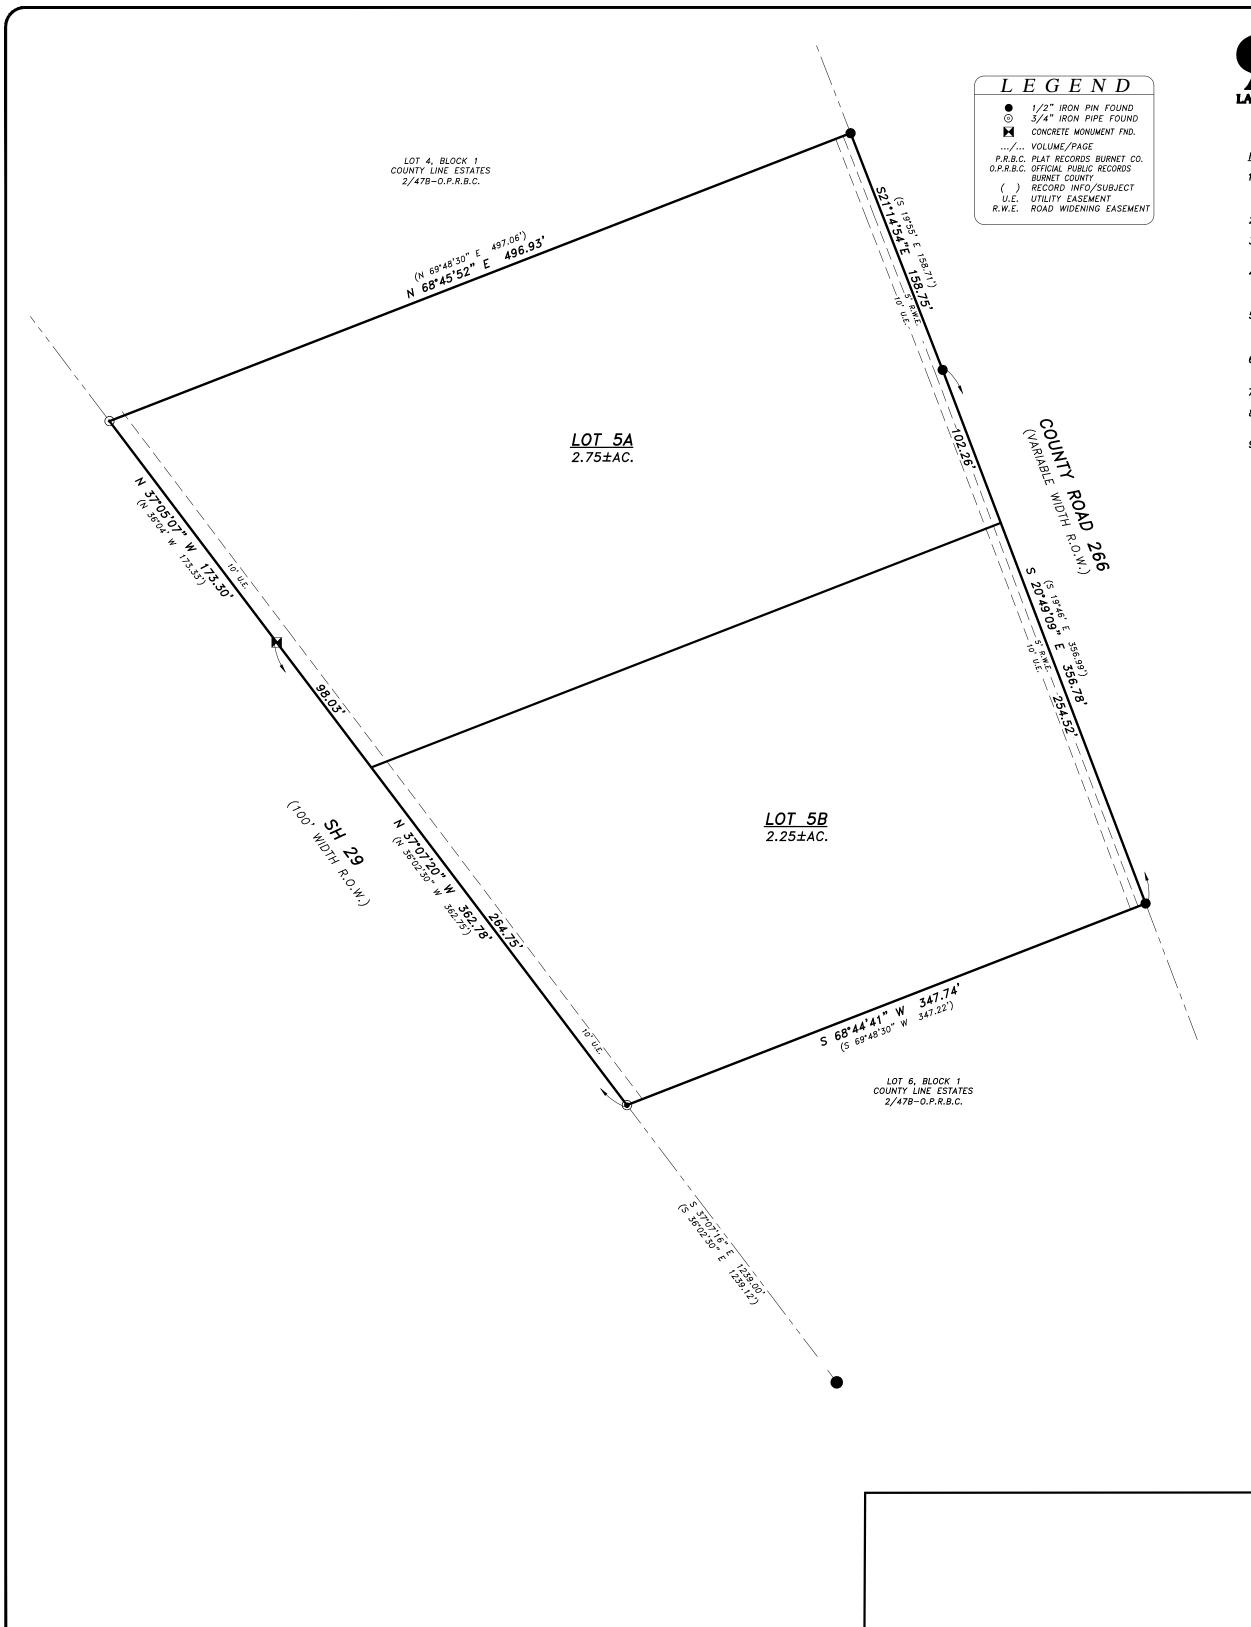

## NOTES:

- 1. EACH DWELLING CONSTRUCTED OR PLACED ON THIS SUBDIVISION SHALL BE CONNECTED TO A SEWAGE AND WASTEWATER DISPOSAL FACILITY MEETING THE SPECIFICATIONS OF THE TEXAS COMMISSION ON ENVIRONMENTAL QUALITY (TECQ) AND THE L.C.R.A.
- 2. WATER IS SUPPLIED BY WELL.
- 3. THIS PLAT WAS PREPARED IN CONFORMANCE WITH THE BURNET COUNTY CURRENT SUBDIVISION REGULATIONS.
- 4. THIS PLAT HEREBY DELETES AND TAKES PLACE OF LOT 5, COUNTY LINE ESTATES, A SUBDIVISION LOCATED IN BURNET COUNTY, TEXAS, AS SHOWN ON PLAT RECORDED IN CABINET 2, SLIDE 47B, PLAT RECORDS OF BURNET COUNTY, TEXAS.
- 5. SUBJECT PROPERTY IS LOCATED WITHIN ZONE X (AREAS OUTSIDE THE 100 YR BASE FLOOD ELEVATION) AS GRAPHICALLY IDENTIFIED ON FEMA F.I.R.M., MAP NO. 48053C0525F, EFFECTIVE 03/15/2012.
- 6. SUBJECT TO ALL CURRENT LAND USE ORDINANCES AND SUBDIVISION REGULATIONS OF BURNET COUNTY. TEXAS.
- 7. BASIS OF BEARINGS: TEXAS COORDINATE SYSTEM 4203 CENTRAL ZONE (NAD83).
- 8. THE COORDINATES SHOWN HEREON ARE GRID VALUES, FOR SURFACE VALUES APPLY A COMBINED SCALE FACTOR OF 1.00015597.
- 9. BURNET COUNTY DOES NOT GUARANTEE THE THE QUALITY OR QUANTITY OF A RELIABLE WATER SOURCE.

LOCATION MAP
NOT TO SCALE

STATE OF TEXAS: COUNTY OF BURNET:

KNOW ALL MEN BY THESE PRESENTS: THAT SHENANIGANS ENTERPRISES, LLC, BEING THE OWNERS OF LOT 5, COUNTY LINE ESTATES, RECORDED IN CABINET 2, SLIDE 47B, PLAT RECORDS OF BURNET COUNTY, BEING DESCRIBED IN DOCUMENT NO. 201705313, OFFICIAL PUBLIC RECORDS OF BURNET COUNTY, TEXAS, DO HEREBY REPLAT THE SAME AS SHOWN HEREON AND DO HEREBY ADOPT THIS PLAT OF SAID SUBDIVISION TO BE KNOWN AS "LOTS 5A & 5B, COUNTY LINE ESTATES" AS THE OFFICIAL PLAT OF SAME.

OR RELIED UPON AS A FINAL SURVEY DOCUMENT"

DANNY J. STARK, R.P.L.S. NO. 5602

BEING A REPLAT OF LOT 5, COUNTY LINE ESTATES, A SUBDIVISION IN BURNET COUNTY, TEXAS, AS SHOWN ON PLAT RECORDED IN CABINET 2, SLIDE 47B, PLAT RECORDS OF BURNET COUNTY, TEXAS

TO BE KNOWN AS

LOTS 5A & 5B, COUNTY LINE ESTATES

| PROJ NO. 19882                        |                               |                                                                                                        |   |                |      | 2                                                |             | 7.0       |
|---------------------------------------|-------------------------------|--------------------------------------------------------------------------------------------------------|---|----------------|------|--------------------------------------------------|-------------|-----------|
| PREPARED FOR: SHENANIGANS ENTERPRISES |                               | 1500 OLLIE LANE<br>MARBLE FALLS, TX. 78654<br>PH.325-388-3300/830-693-8815<br>WWW.CUPLINASSOCIATES.COM | 1 | SCALE 1" = 60' |      | <del>                                     </del> |             | 귀帒 宀▮     |
| TECH: M. CANALES                      |                               |                                                                                                        |   |                |      | 1                                                |             | HEE<br>OF |
| APPROVED: D. STARK                    |                               |                                                                                                        |   |                | DATE | NO.                                              | DESCRIPTION |           |
| FIELDWORK PERFORMED ON: 6/3/19        |                               |                                                                                                        |   |                |      |                                                  | 1<br>T      |           |
| COPYRIGHT:2019 P                      | ROFESSIONAL FIRM NO: 10126900 |                                                                                                        |   |                |      | K                                                | REVISIONS   | <i></i>   |